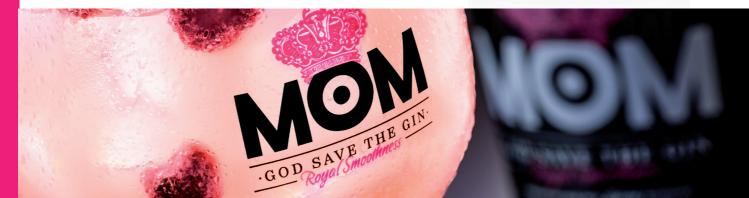

#### **PERFECT SERVE**

We recommend serving as a Gin & Tonic in a balloon glass, decorated with a amarena on a skewer. The amarena gives the Gin & Tonic a soft natural pink hue.

Enjoy a striking and sophisticated drink with a sweet and bitter finish.