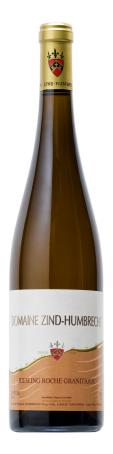

## **RIESLING ROCHE GRANITIQUE 2019**

## Riesling Roche Granitique 2019

Alcohol: 12.9°

Residual sugar: 8.2 g/l

Total Acidity: 4.7 g/l H2SO4 (7.2 g/l Tartaric)

pH: 3.0

Yield: 55 hl/ha

Optimum drinking period: 2023-2034

Average age of the vines: 37 years

Terroir: Granite

Indice: 1