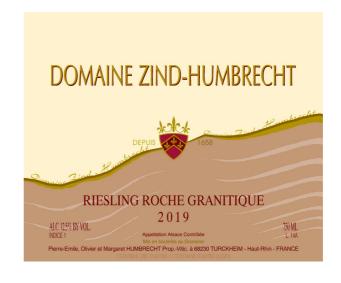

## **RIESLING ROCHE GRANITIQUE 2019**

## Riesling Roche Granitique 2019

Alcohol: 12.9°

Residual sugar: 8.2 g/l

Total Acidity: 4.7 g/l H2SO4 (7.2 g/l Tartaric)

pH: 3.0

Yield: 55 hl/ha

Optimum drinking period: 2023-2034

Average age of the vines: 37 years

Terroir: Granite

Indice: 1