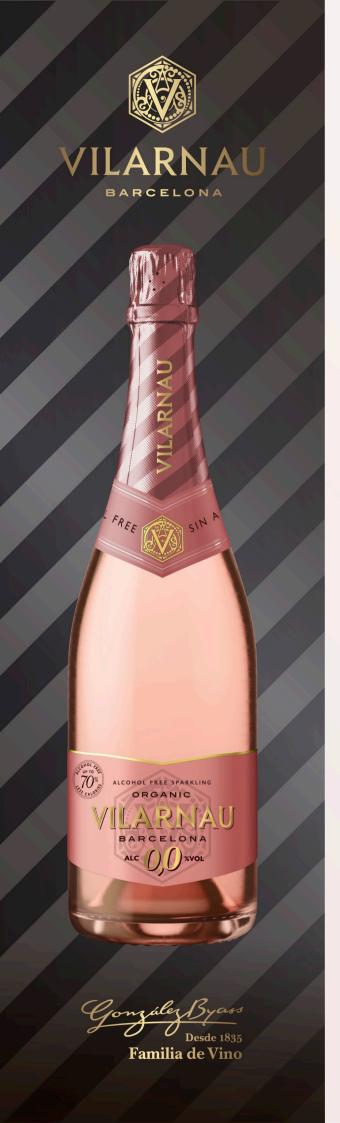

## VILARNAU 0,0 ROSÉ

### WINEMAKER'S COMMENTS

Attractive pale pink with persistent bubbles. On the nose it is primarily made up of wild red fruits, such as raspberries and strawberries, along with floral notes and tropical fruits. The taste consists of a very refreshing sensation, created by the balanced acidity together with the average size of the bubble